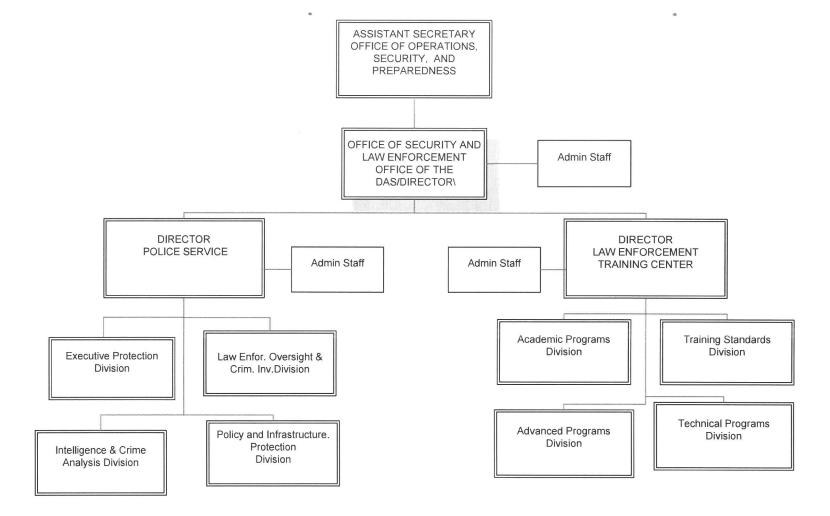

# Office of Security and Law Enforcement

### Office of the DAS/Director

Director
Program Analyst
Administrative Officer
Program Support Assistant

5use b6

### **Police Service**

#### Director

Program Support Assistant

## Law Enforcement Training Center and

### **Security and Investigations Center**

#### Director

Training Specialist/Deputy Director Training Instructor

### **Law Enforcement Center**

12-Training Instructor

Administrative Officer

IT Specialist

- 2 Office Automation Clerk
- 1 Security Specialist (Vacant)

### **Security Investigations Center**

- 3 Security Specialist
- 1 Purchasing Agent
- 1 Program Support Assistant

# Organizational Chart Office of Security & Law Enforcement